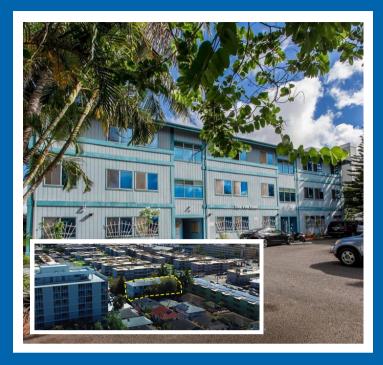

# **Main Highlights**

- Borrower purchased a 9-unit leasehold multifamily property in Honolulu, Hawaii.
- The property offers upside revenue potential from increasing rental rates driven by growing demand.
- Borrower is an experienced real estate investor who owns a real estate brokerage.
- Borrower is selling another piece of real estate and will use the proceeds to pay off our loan.

## **Deal Summary**

Myers Capital Hawaii, a direct private lender, funded a \$390,000 1st lien position bridge loan for the purchase of a 9-unit leasehold multifamily property in Honolulu, Hawaii. We funded 60% of the \$650,000 purchase price while the borrower contributed 40% cash to the purchase at closing.

This project represents a unique opportunity to acquire the improvements of a multifamily property in highly populated urban Honolulu with historically stable in-place cash flow. The property offers upside revenue potential from increasing rental rates driven by growing demand, low new inventory, and significant barriers to new development.